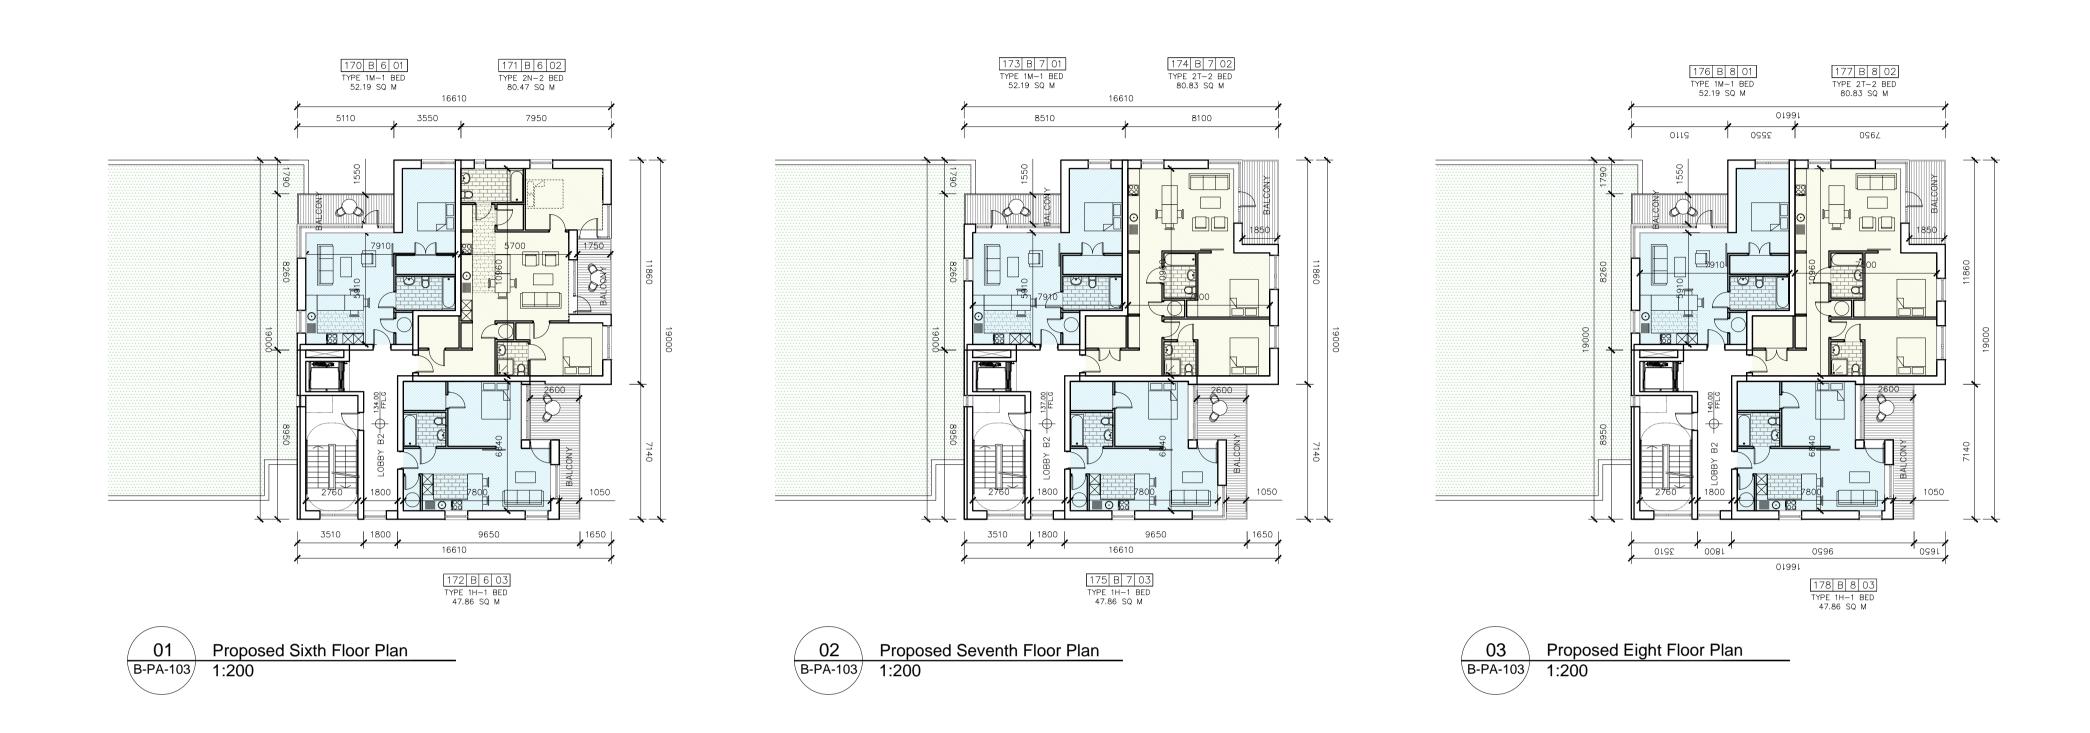

12/03/2018

1:200 @ A1

Drn. By

Adam Brzostek

Chkd. By

Tim Darmody

| dy                             | Strategic Housing Development, Fortunestown Lane, Saggart, Co. Dublin |         |  |  |  |  |
|--------------------------------|-----------------------------------------------------------------------|---------|--|--|--|--|
| treet, Dublin 2                | BLOCK B PROPOSED 6TH, 7TH, 8TH & ROOF PLAN                            |         |  |  |  |  |
| architecture.com<br>ecture.com | Greenacres Residential DAC                                            |         |  |  |  |  |
| Issue                          | Dwg. No.                                                              | Job No. |  |  |  |  |
| PLANNING                       | B-PA-103                                                              | 1518-1  |  |  |  |  |
|                                |                                                                       |         |  |  |  |  |