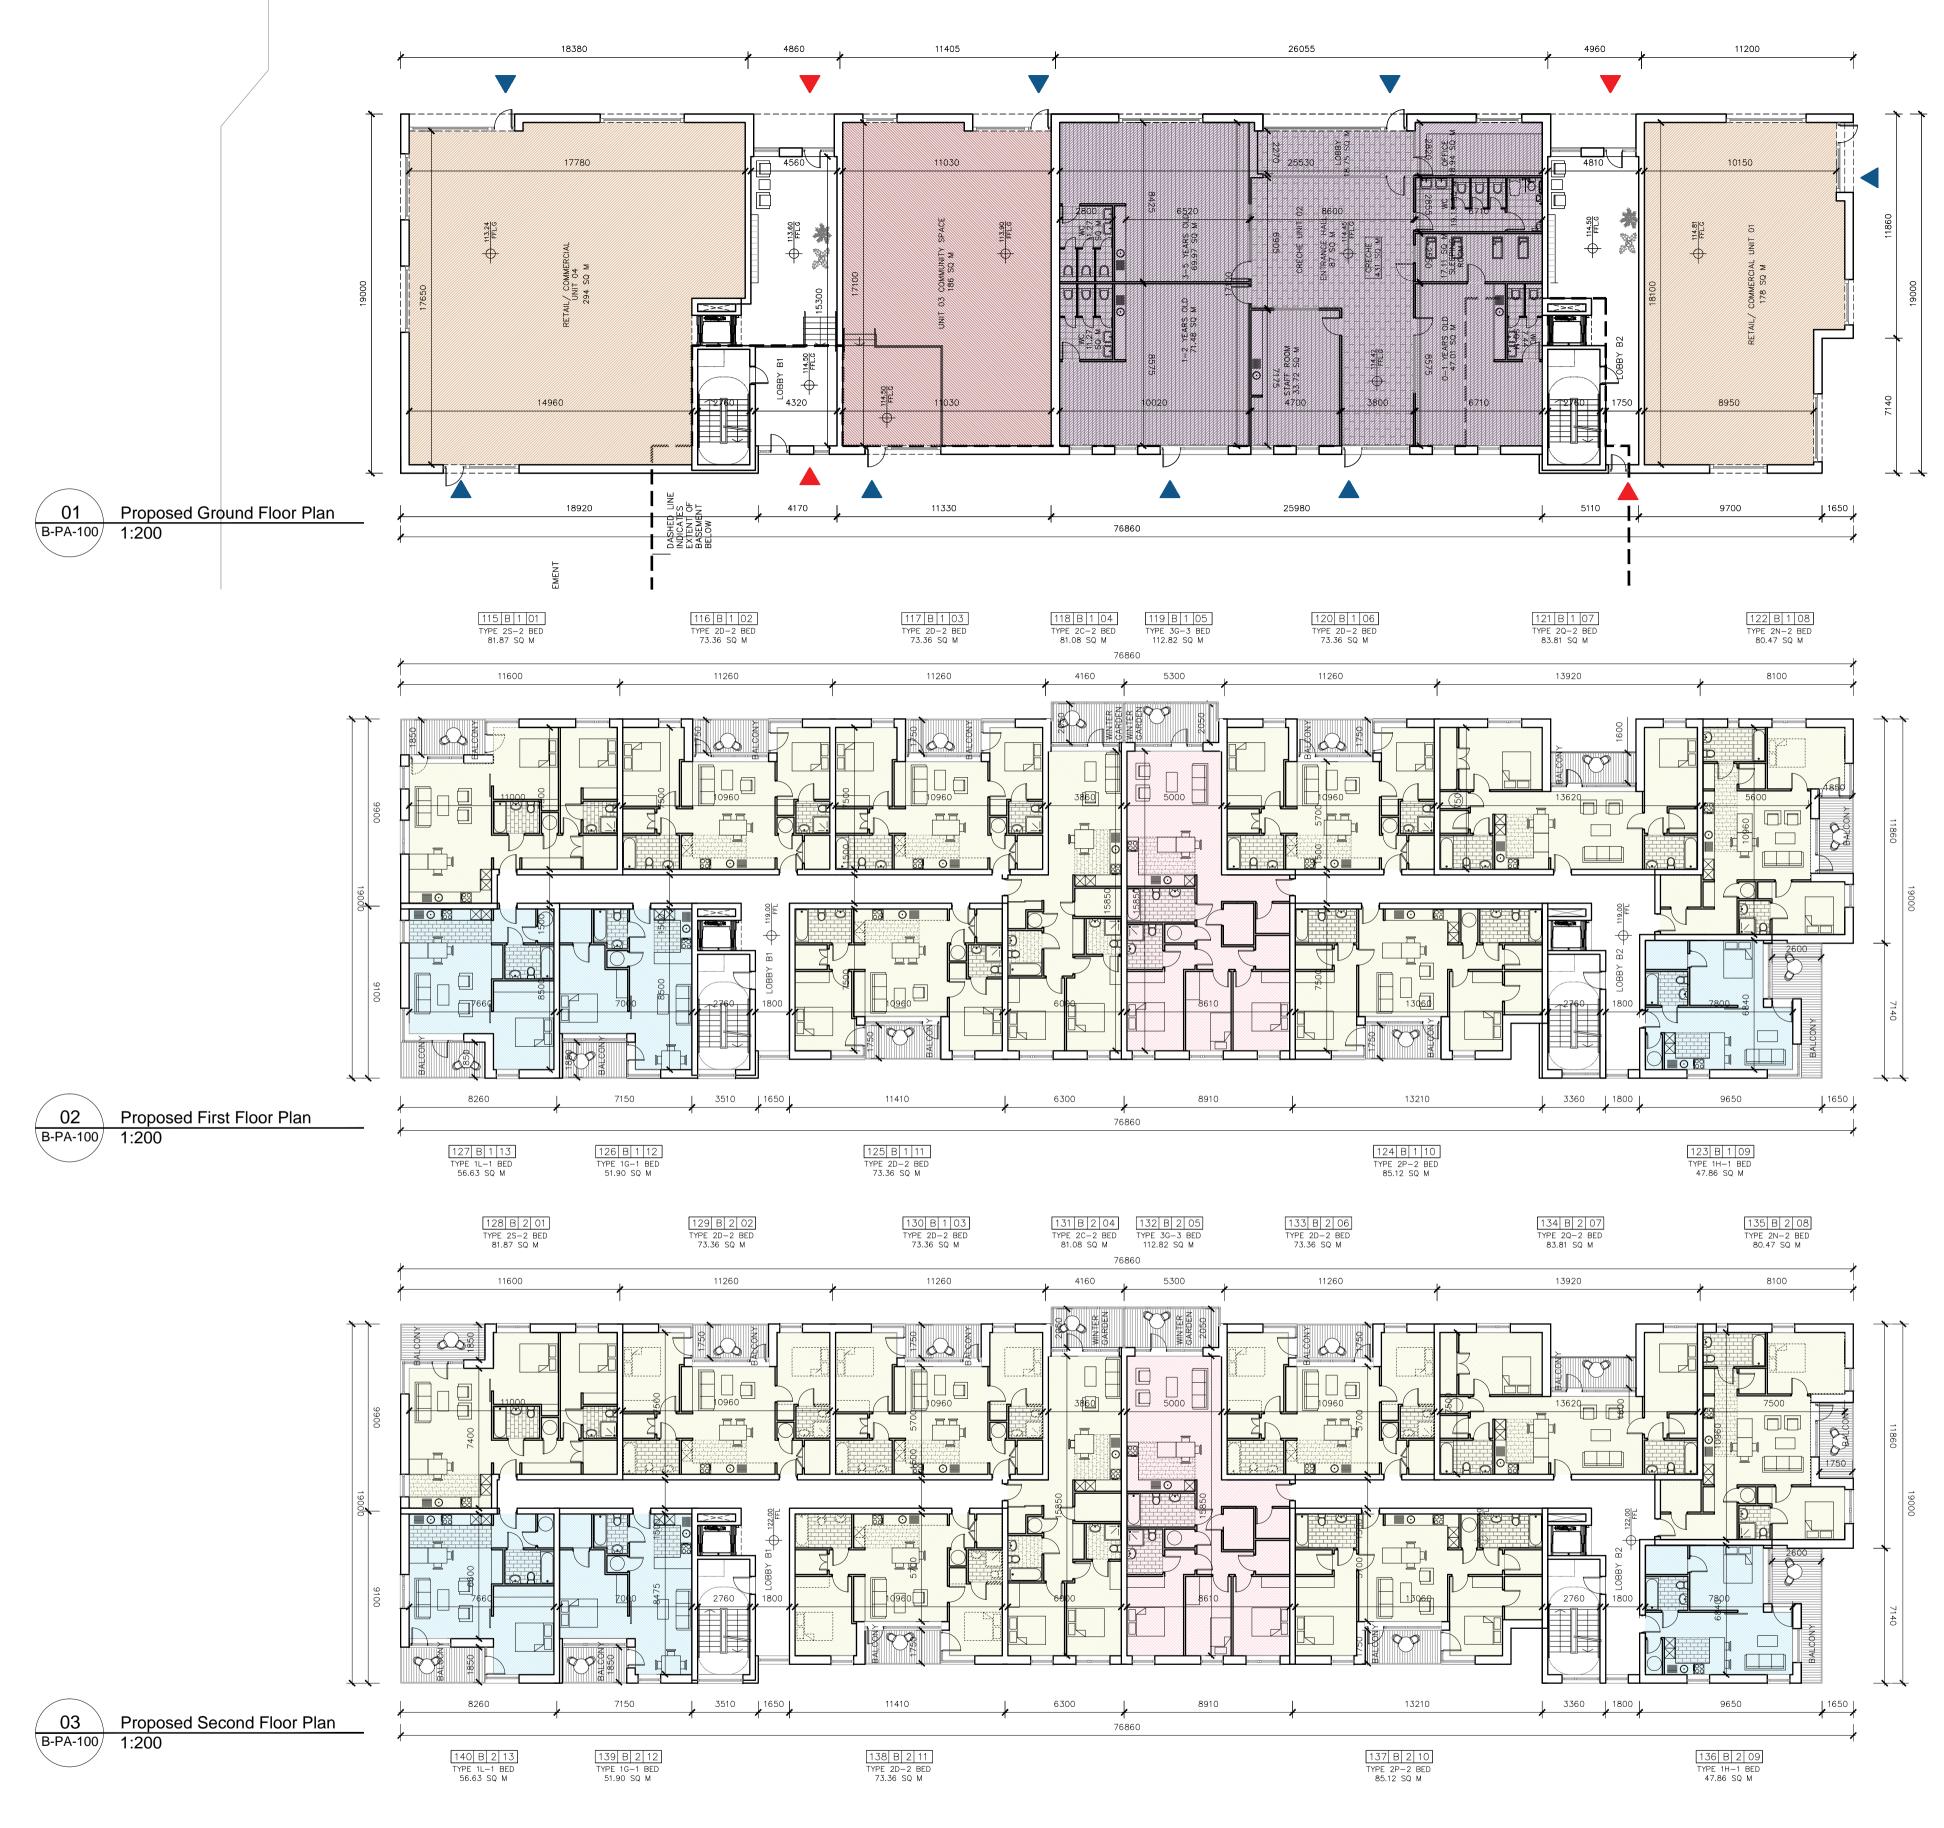

1:200 @ A1

Chkd. By

Tim Darmody

PLANNING

|      | Strategic Housing Development, Fortunestown Lane, Saggart, Co. Dublin |                                               |  |  |  |  |
|------|-----------------------------------------------------------------------|-----------------------------------------------|--|--|--|--|
| n 2  |                                                                       | BLOCK B<br>POSED GROUND, 1ST & 2ND FLOOR PLAN |  |  |  |  |
| .com | Greenacres Residential DAC                                            |                                               |  |  |  |  |
|      | Dwg. No.<br>B-PA-101                                                  | Job No.<br>1518-1                             |  |  |  |  |
|      |                                                                       |                                               |  |  |  |  |