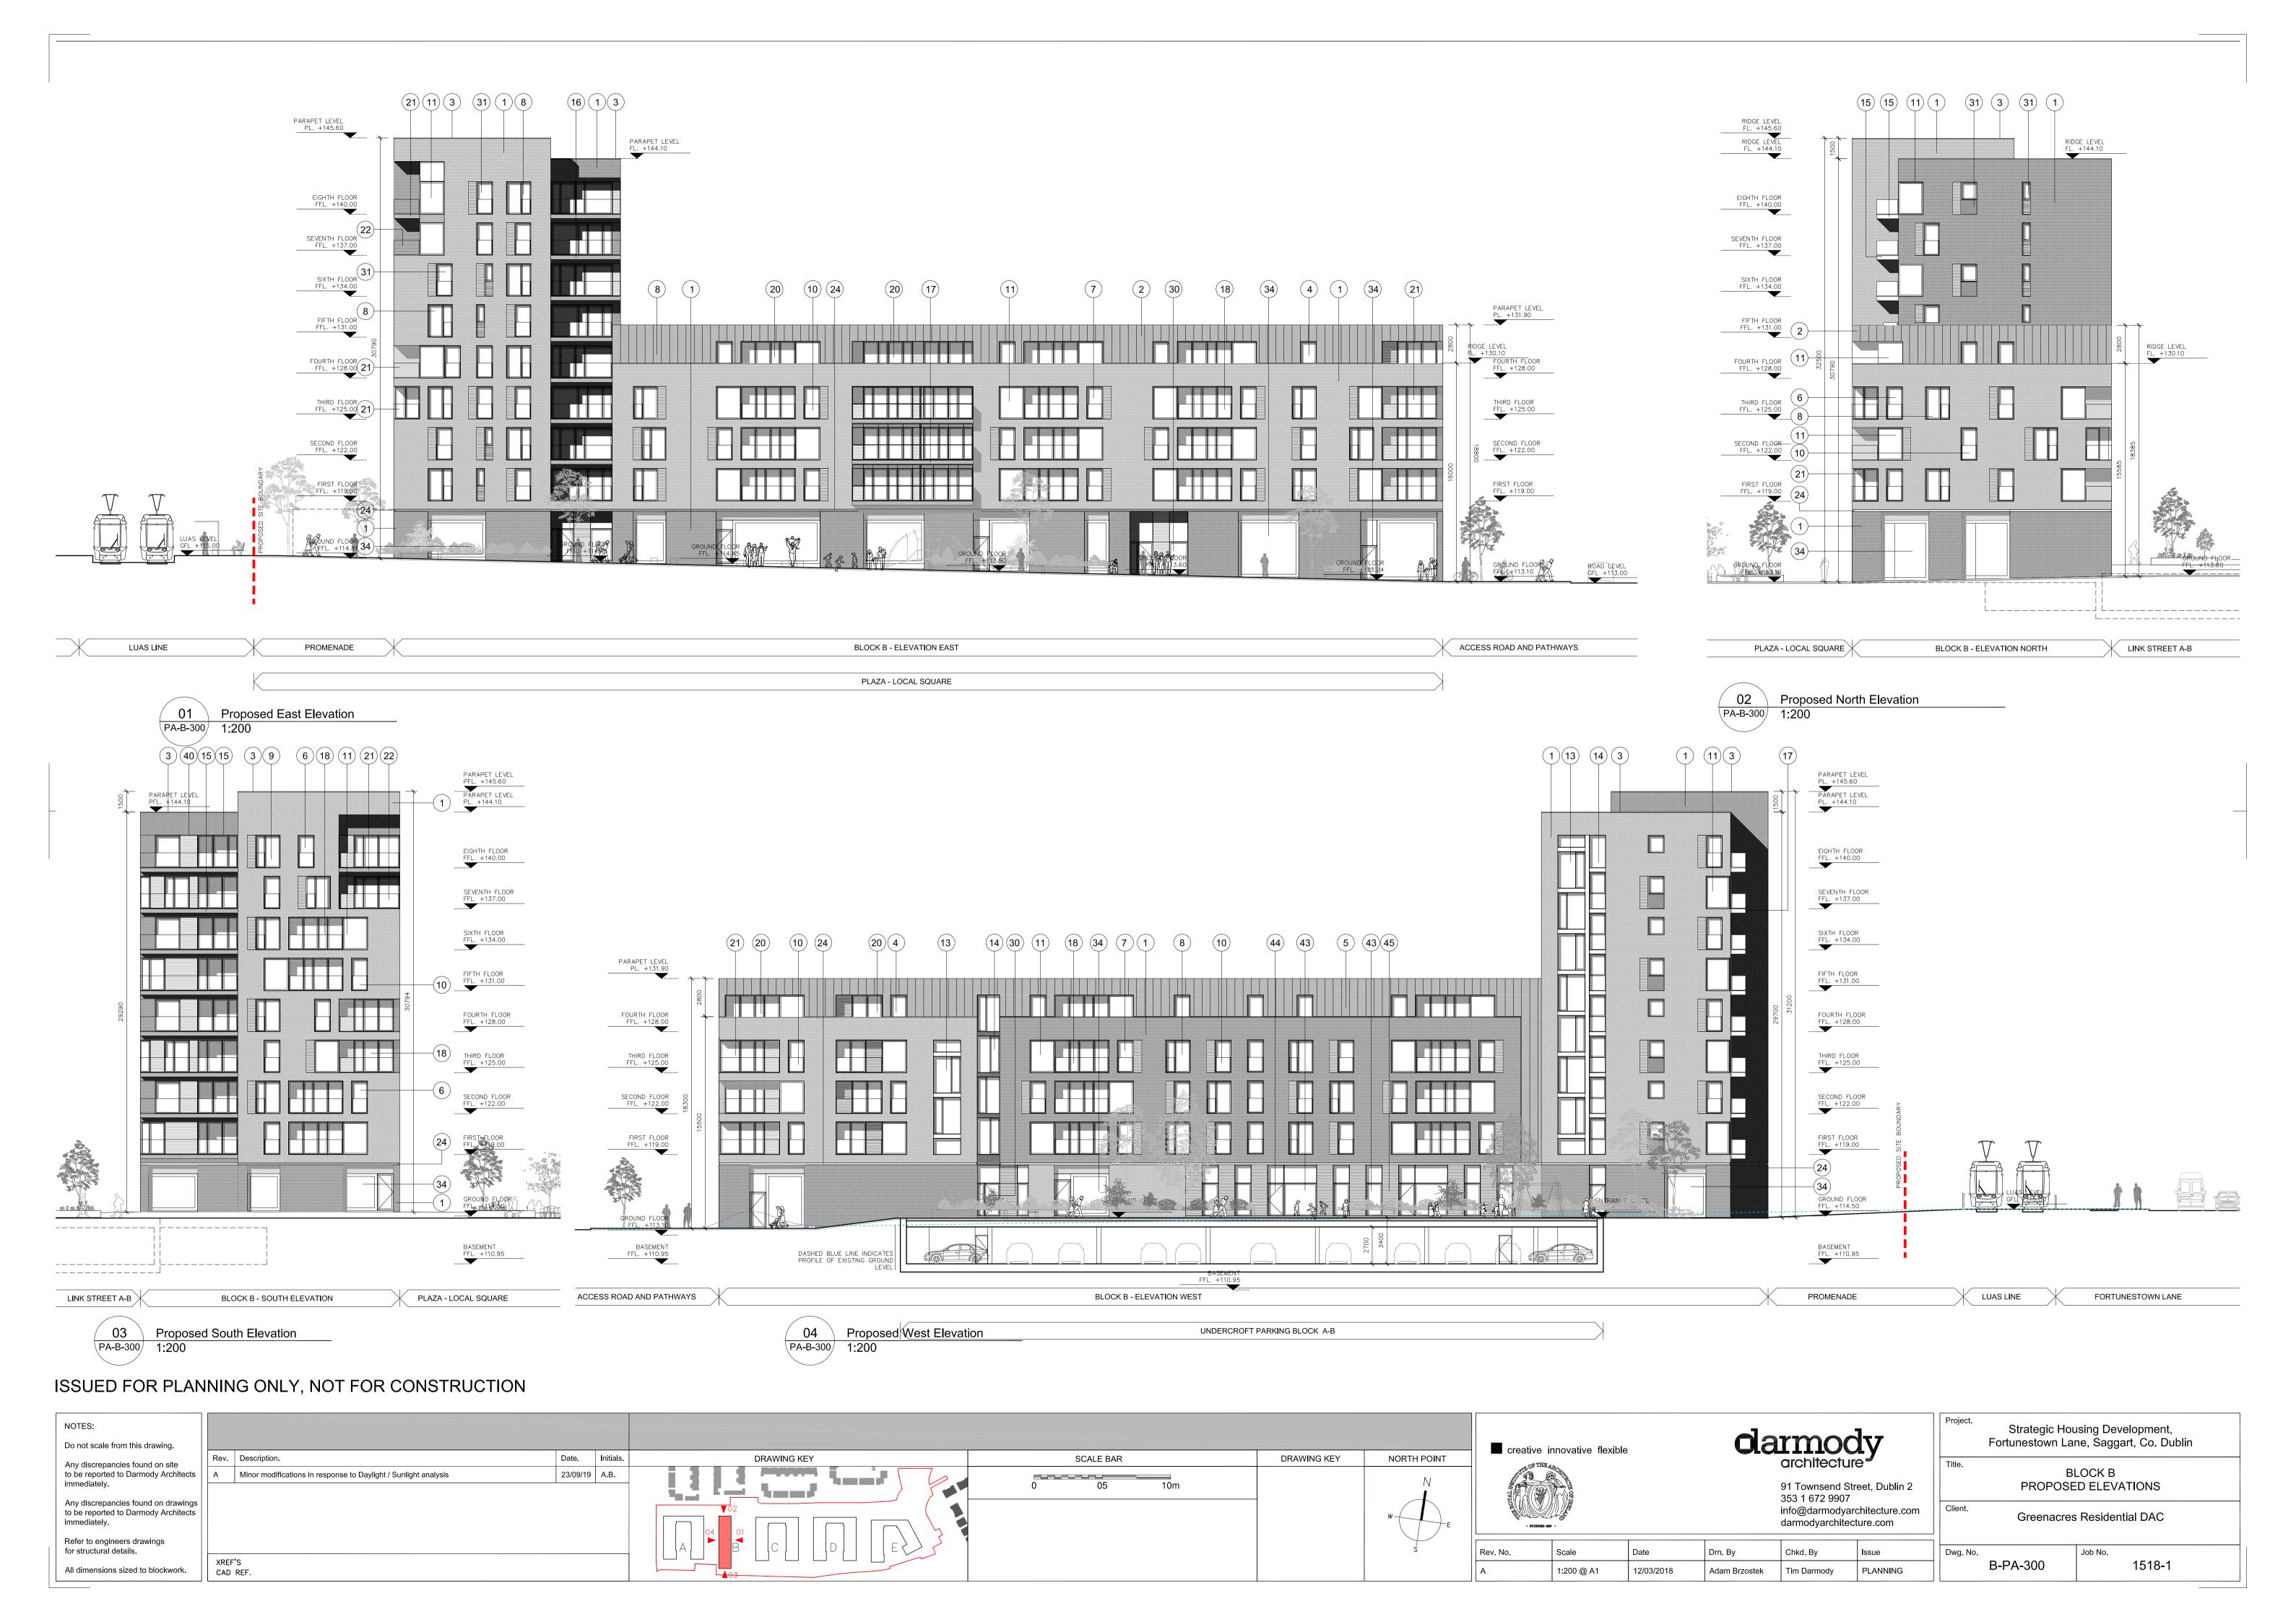

| creative innovative flexible |            |            |                                                                                                           | imo<br>architectu | dy             | Strategic Housing Development, Fortunestown Lane,Saggart, Co.Dublin. |                 |         |  |
|------------------------------|------------|------------|-----------------------------------------------------------------------------------------------------------|-------------------|----------------|----------------------------------------------------------------------|-----------------|---------|--|
| - FOURIER 169 -              |            |            | 91 Townsend Street, Dublin 2<br>353 1 672 9907<br>info@darmodyarchitecture.com<br>darmodyarchitecture.com |                   | Title. Client. | BLOCK A<br>PROPOSED ELEVATIONS                                       |                 |         |  |
| 0.                           | Scale      | Date       | Drn. By                                                                                                   | Chkd. By          | Issue          | Dwg. No.                                                             |                 | Job No. |  |
|                              | 1:200 @ A1 | 11/03/2018 | Adam Brzostek                                                                                             | Tim Darmody       | PLANNING       |                                                                      | A-PA-300 1518-1 |         |  |