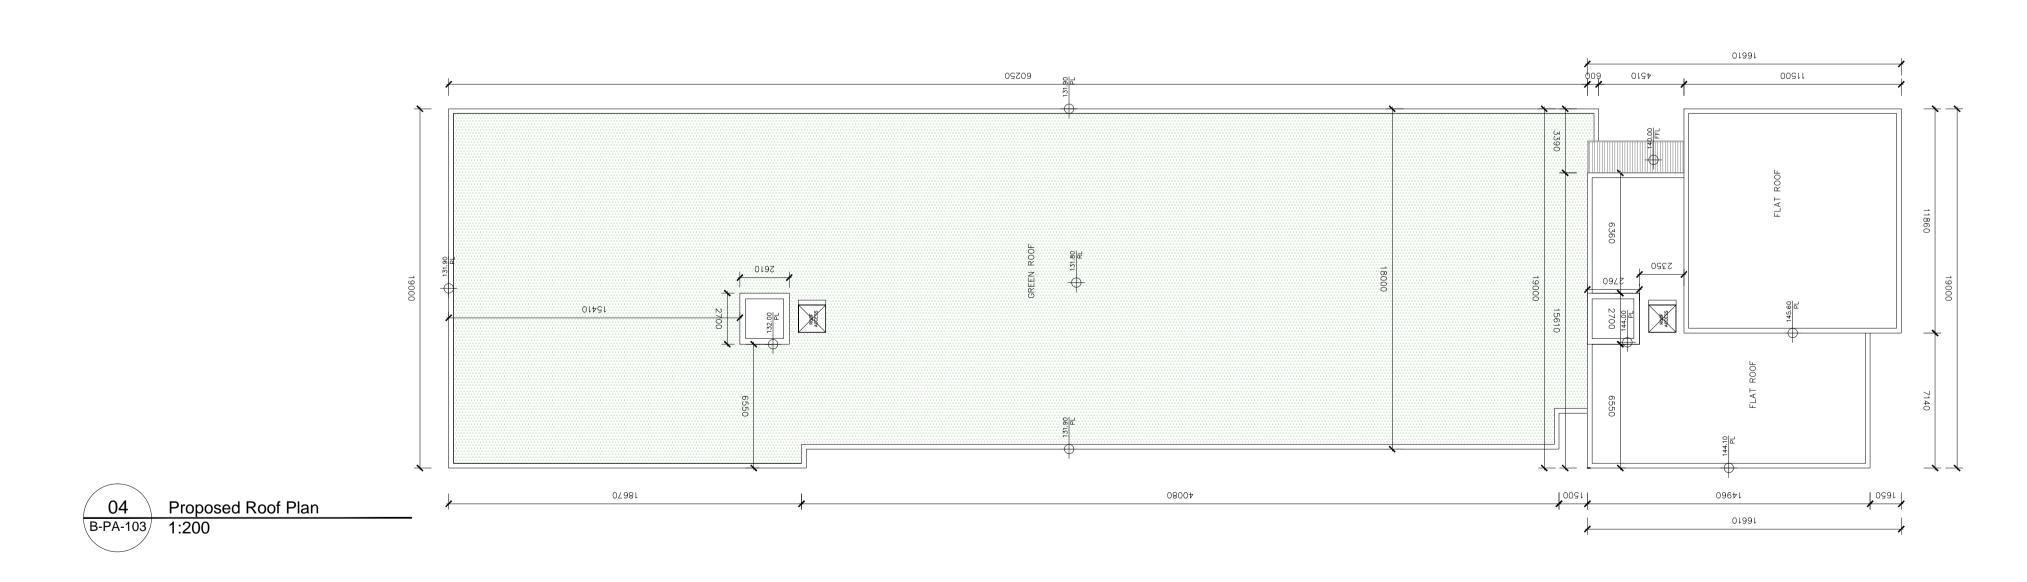

12/03/2018

1:200 @ A1

Drn. By

Adam Brzostek

Chkd. By

Tim Darmody

| dy                             | Strategic Housing Development, Fortunestown Lane, Saggart, Co. Dublin |         |  |  |  |  |
|--------------------------------|-----------------------------------------------------------------------|---------|--|--|--|--|
| treet, Dublin 2                | BLOCK B PROPOSED 6TH, 7TH, 8TH & ROOF PLAN                            |         |  |  |  |  |
| architecture.com<br>ecture.com | Greenacres Residential DAC                                            |         |  |  |  |  |
| Issue                          | Dwg. No.                                                              | Job No. |  |  |  |  |
| PLANNING                       | B-PA-103                                                              | 1518-1  |  |  |  |  |
|                                |                                                                       |         |  |  |  |  |