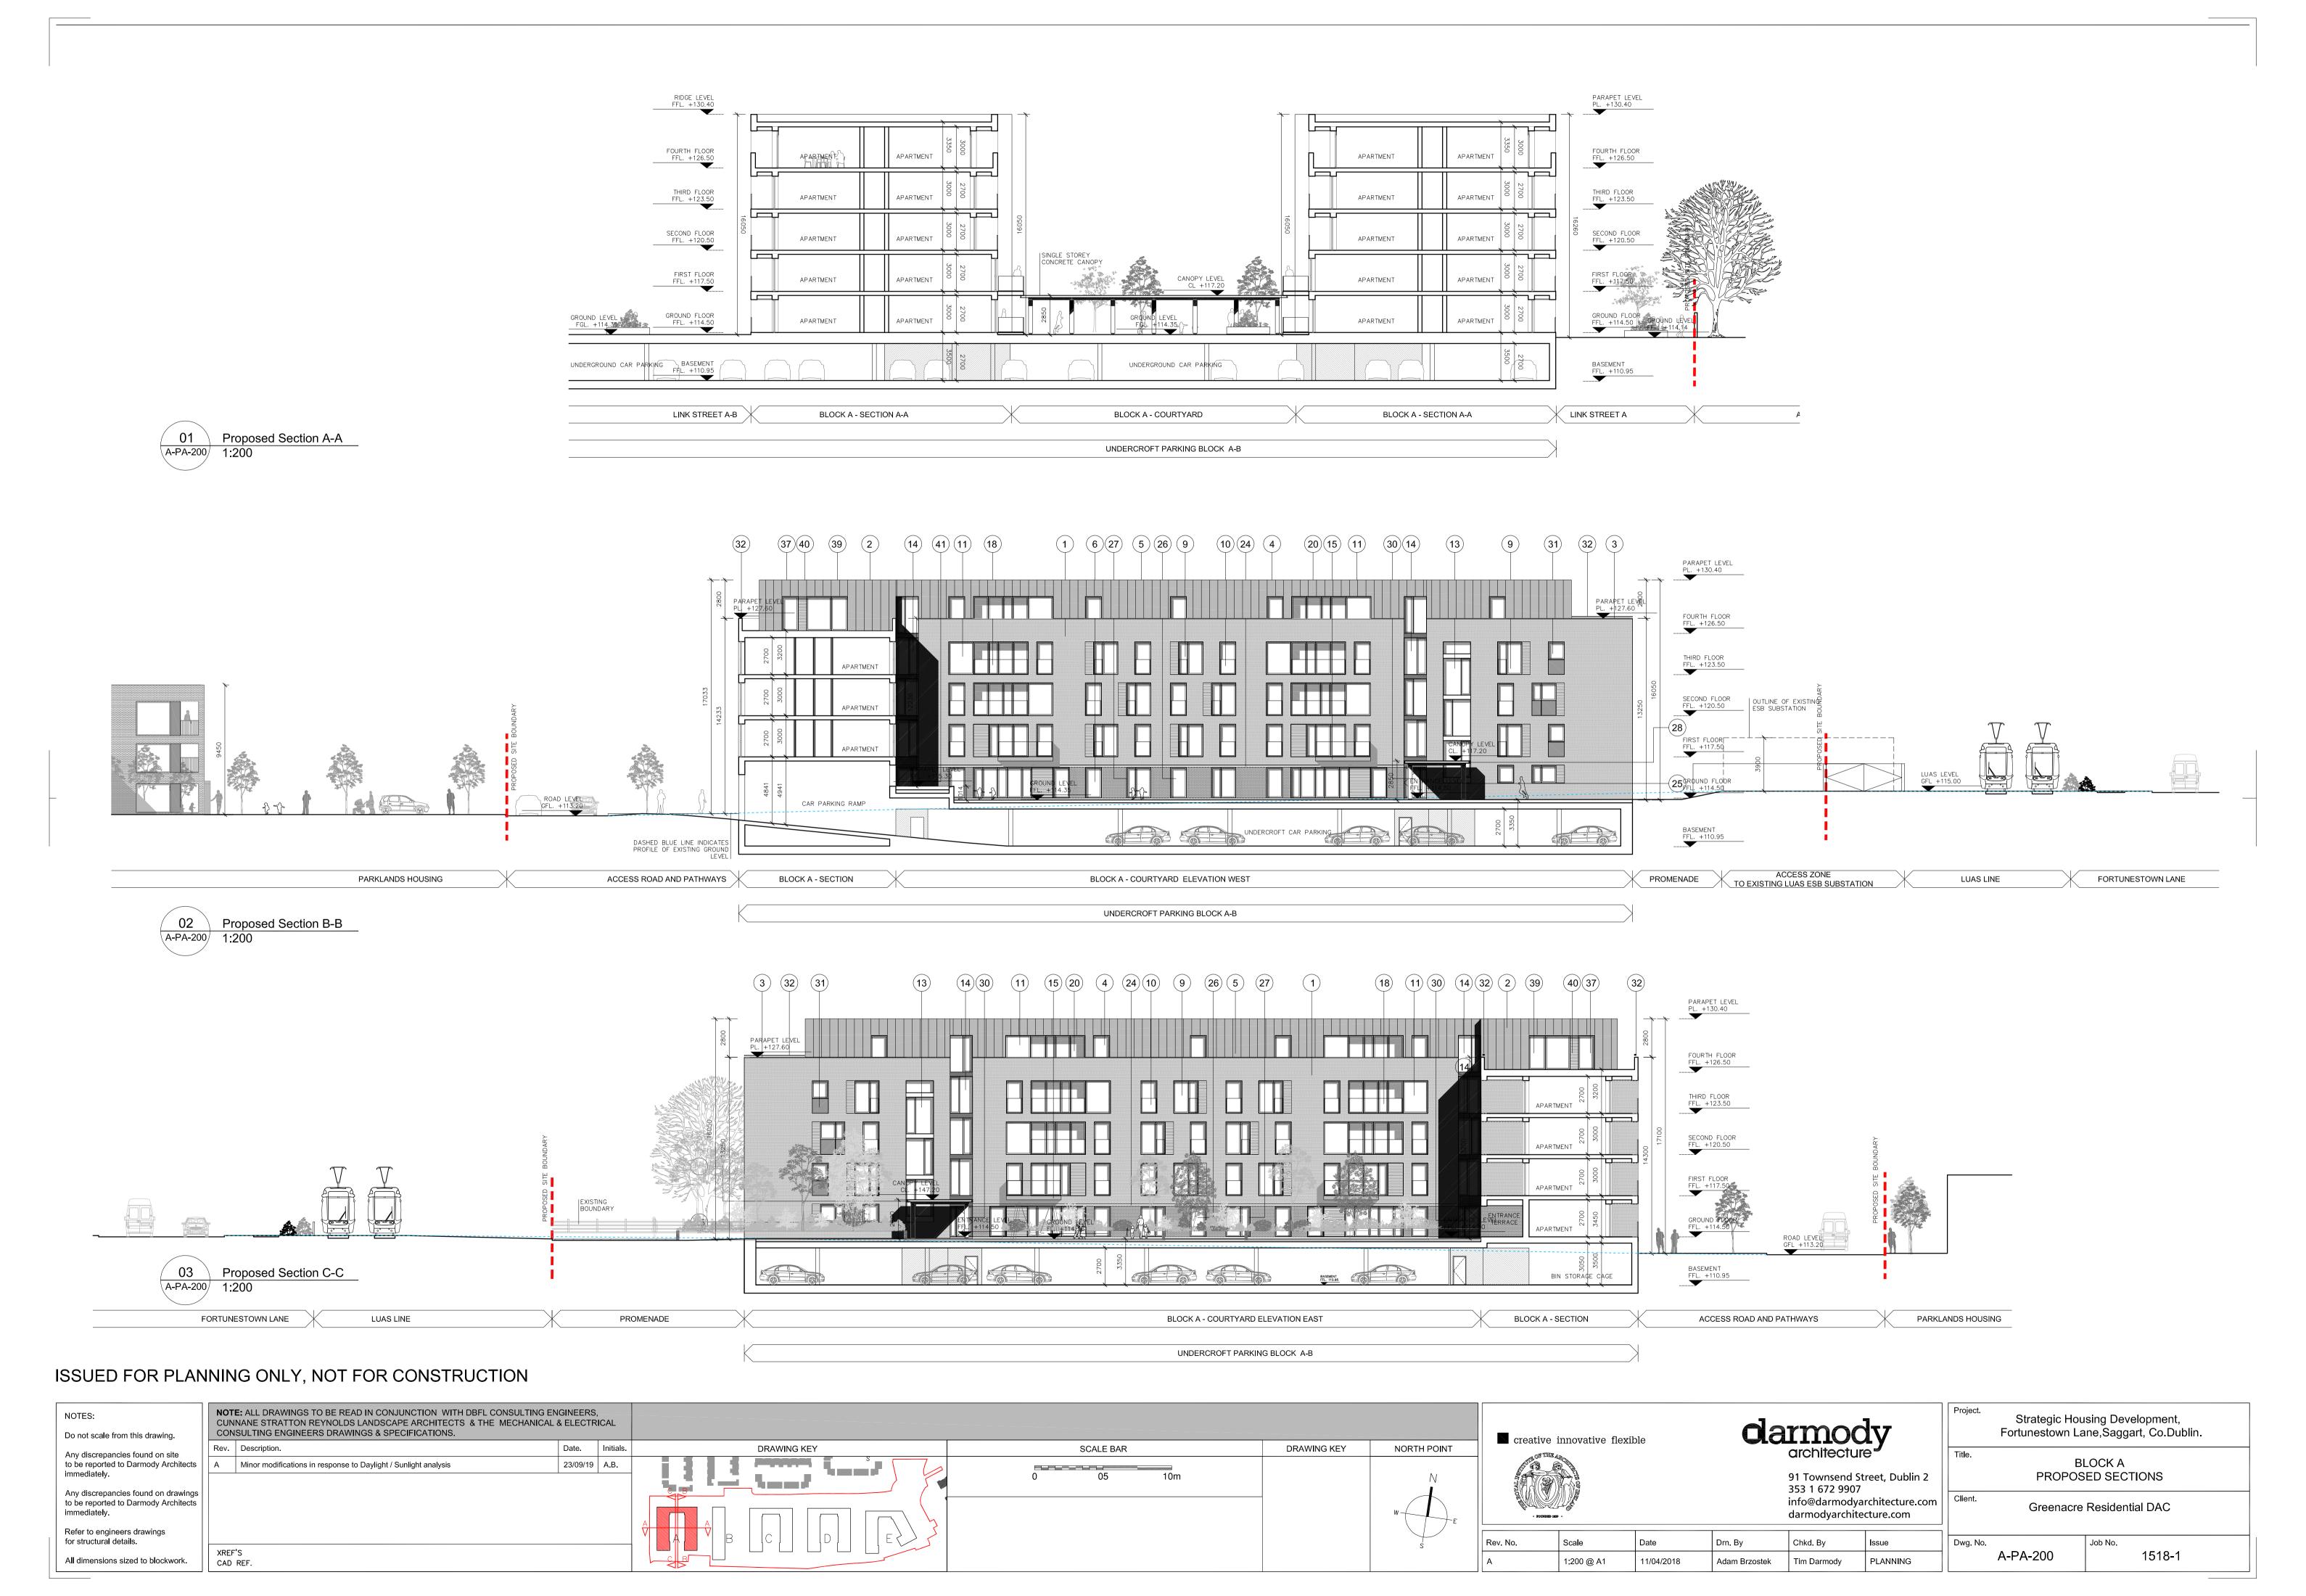

| NOTES:  Do not scale from this drawing.                                               | CUN  | TE: ALL DRAWINGS TO BE READ IN CONJUNCTION WITH DBFL COMINANE STRATTON REYNOLDS LANDSCAPE ARCHITECTS & THE MINSULTING ENGINEERS DRAWINGS & SPECIFICATIONS. |     |        | CAL                   |           |             |             |
|---------------------------------------------------------------------------------------|------|------------------------------------------------------------------------------------------------------------------------------------------------------------|-----|--------|-----------------------|-----------|-------------|-------------|
| Any discrepancies found on site                                                       | Rev. | Description.                                                                                                                                               | Da  | ite.   | Initials. DRAWING KEY | SCALE BAR | DRAWING KEY | NORTH POINT |
| to be reported to Darmody Architects immediately.                                     | А    | Minor modifications in response to Daylight / Sunlight analysis                                                                                            | 23. | /09/19 |                       | 0 05 10m  |             |             |
| Any discrepancies found on drawings to be reported to Darmody Architects immediately. |      |                                                                                                                                                            |     |        | V 01                  |           |             | N<br>W-     |
| Refer to engineers drawings or structural details.                                    |      |                                                                                                                                                            |     |        | B C D E               |           |             | " E         |
| All dimensions sized to blockwork.                                                    | XRE  | EF'S<br>D REF.                                                                                                                                             |     |        | 031                   |           |             | S           |