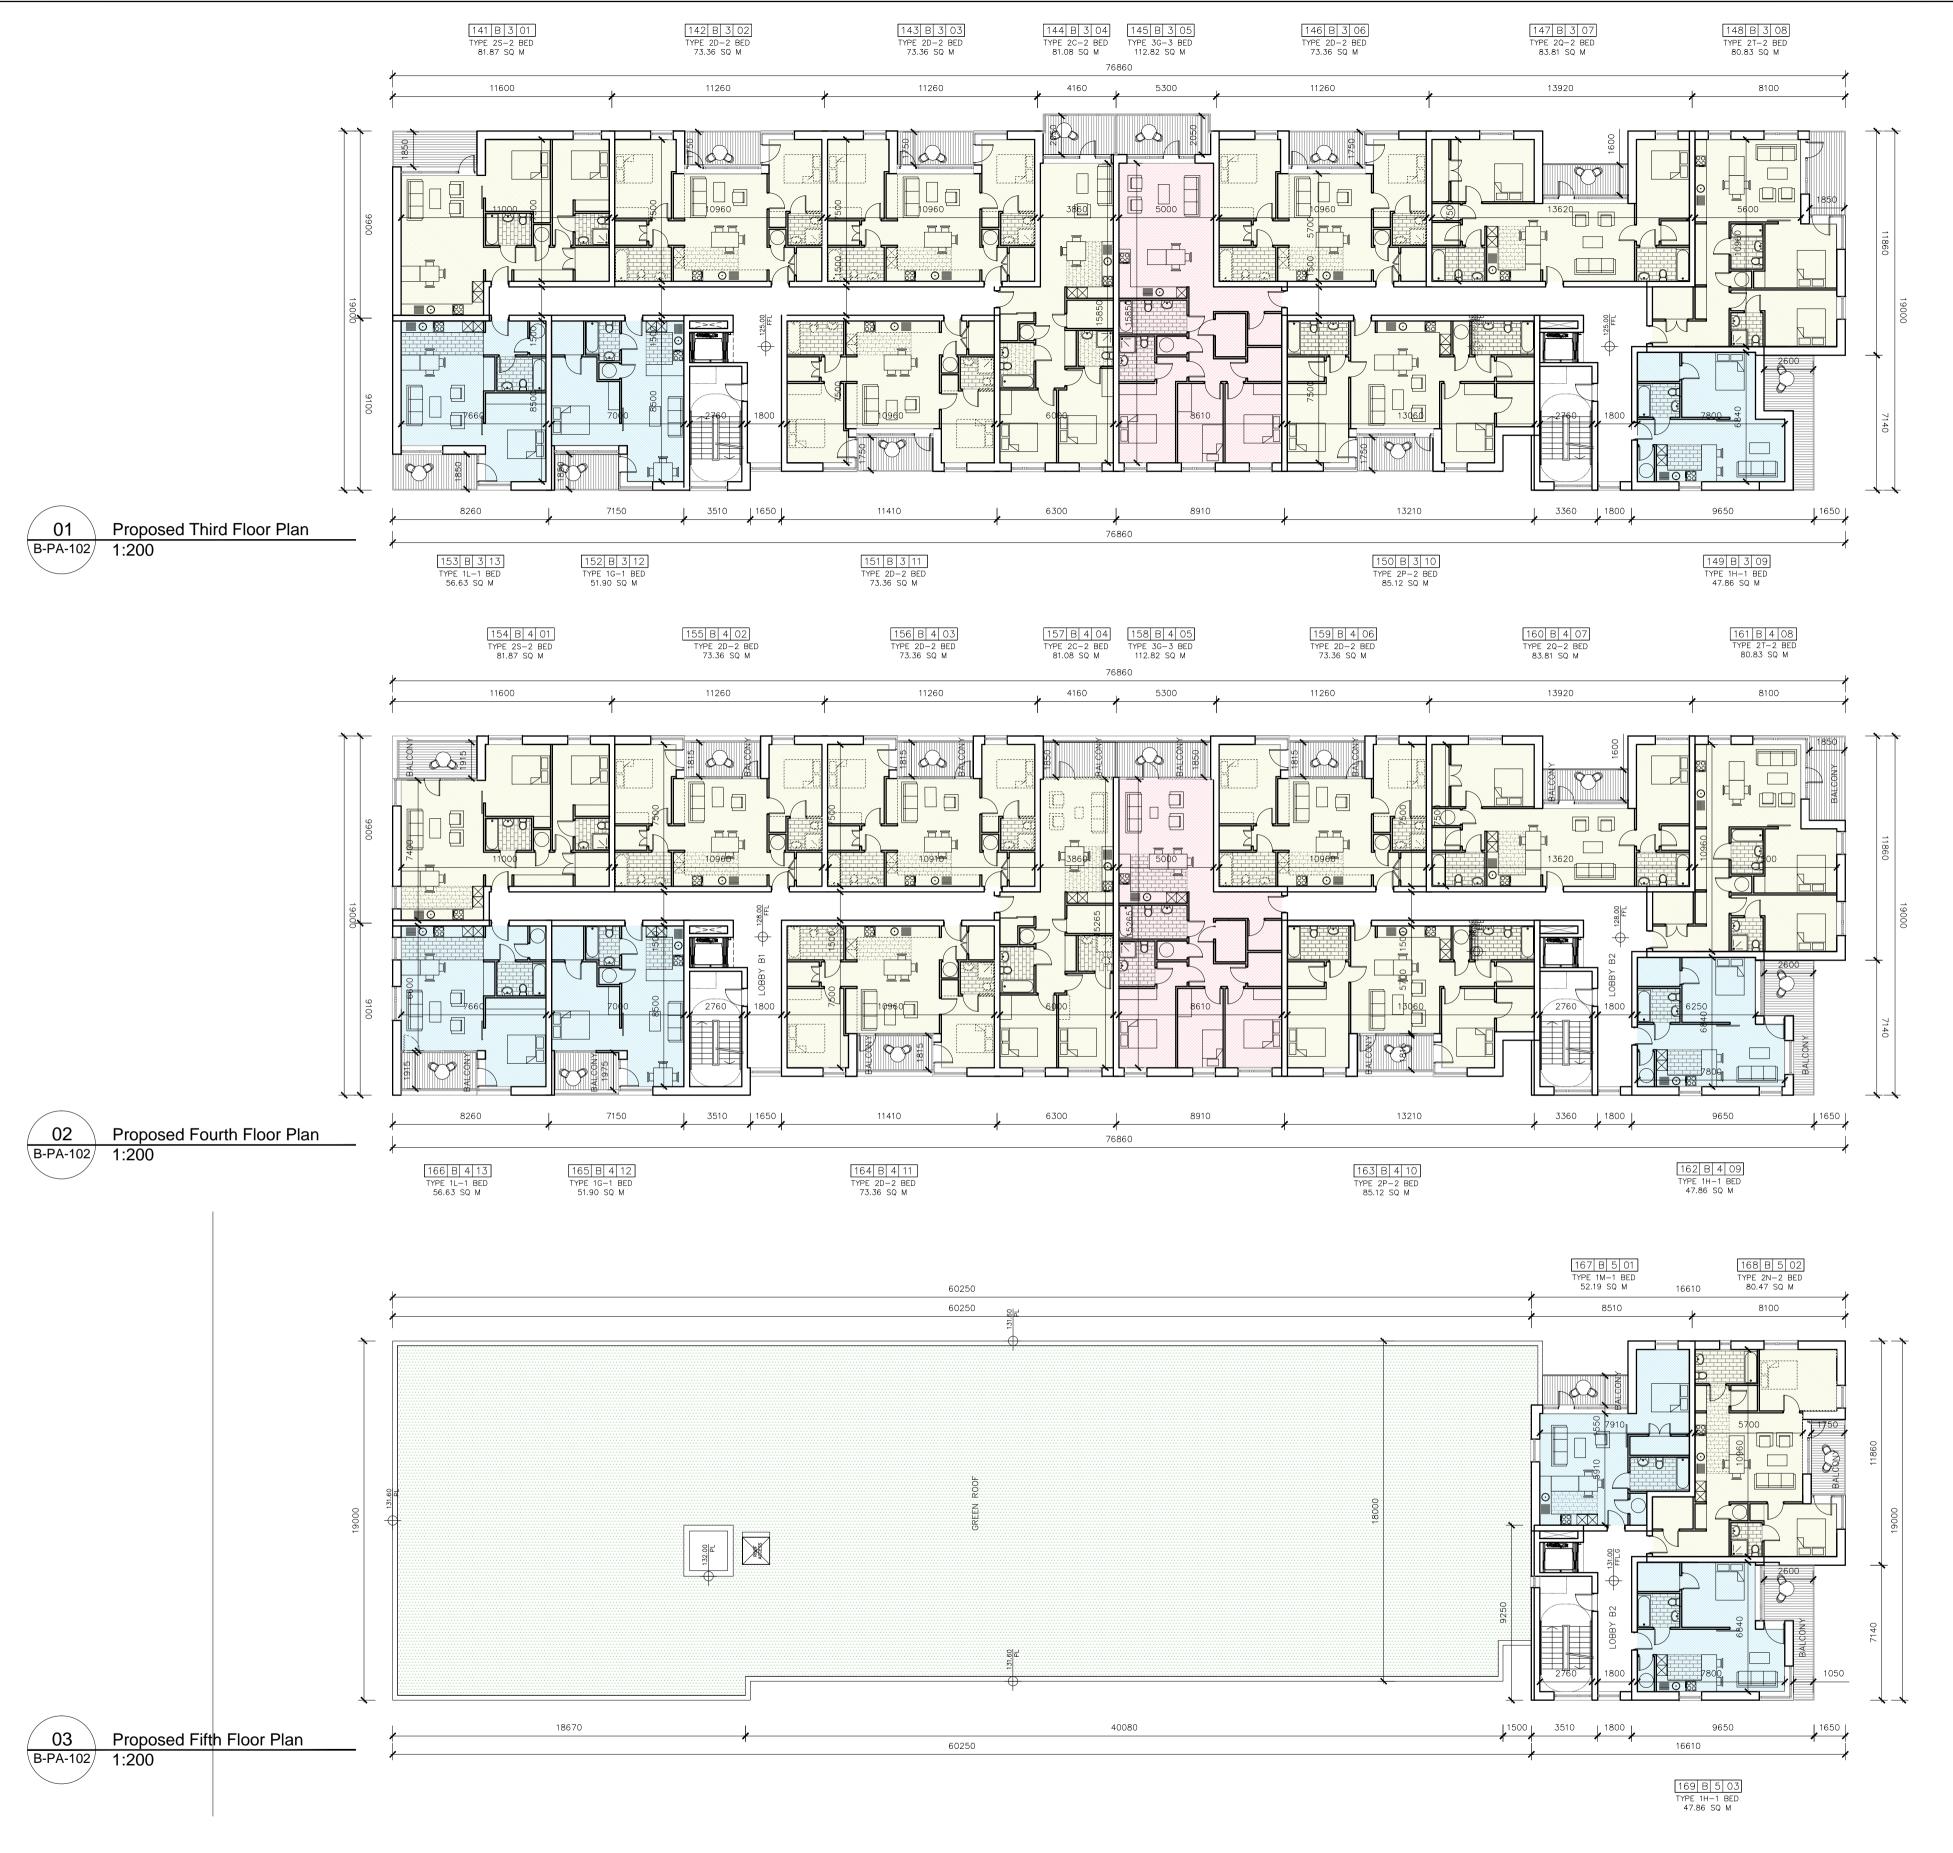

1:200 @ A1

Chkd. By

Tim Darmody

PLANNING

|      | Strategic Housing Development, Fortunestown Lane, Saggart, Co. Dublin |                                               |  |  |  |  |
|------|-----------------------------------------------------------------------|-----------------------------------------------|--|--|--|--|
| n 2  |                                                                       | BLOCK B<br>POSED GROUND, 1ST & 2ND FLOOR PLAN |  |  |  |  |
| .com | Greenacres Residential DAC                                            |                                               |  |  |  |  |
|      | Dwg. No.<br>B-PA-101                                                  | Job No.<br>1518-1                             |  |  |  |  |
|      |                                                                       |                                               |  |  |  |  |